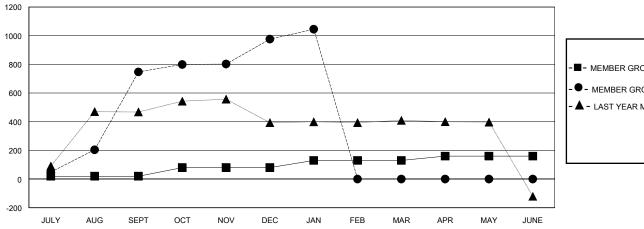

## GOALS AND ACTUAL MEMBERS CUMULATIVE

|   | -■- MEMBER GROWTH NET GOAL        |
|---|-----------------------------------|
|   | - ● - MEMBER GROWTH ACTUAL        |
|   | - ▲ - LAST YEAR MEMBERSHIP ACTUAL |
|   |                                   |
|   |                                   |
|   |                                   |
| - |                                   |
|   |                                   |
|   |                                   |

## MONTHLY MEMBERSHIP PROGRESS REPORT

District 325 I

GMT: LOCATION NEPAL GMT CA

| Clubs         |               |             |               | Members               |                       |                         |                                                    |  |
|---------------|---------------|-------------|---------------|-----------------------|-----------------------|-------------------------|----------------------------------------------------|--|
|               | RESULTS FOR   | R 2023-2024 |               | RESULTS FOR 2023-2024 |                       |                         |                                                    |  |
| QUARTER       | NEW CLUB GOAL | NEW CLUBS   | DROPPED CLUBS | QUARTER MEMBE         | ER GROWTH NET<br>GOAL | MEMBER GROWTH<br>ACTUAL | DROPPED<br>MEMBERS ACTUAL<br>(including transfers) |  |
| JULY/AUG/SEPT | 8             | 31          | 3             | JULY/AUG/SEPT         | 20                    | 880                     | 123                                                |  |
| OCT/NOV/DEC   | 0             | 7           | 1             | OCT/NOV/DEC           | 60                    | 389                     | 146                                                |  |
| JAN/FEB/MAR   | 3             | 1           | 0             | JAN/FEB/MAR           | 50                    | 82                      | 13                                                 |  |
| APR/MAY/JUNE  | 1             | 0           | 0             | APR/MAY/JUNE          | 30                    | 0                       | 0                                                  |  |