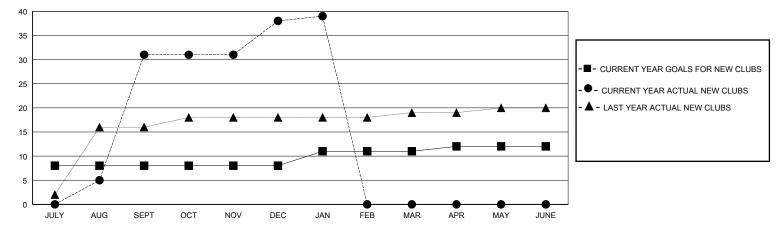

## GOALS AND ACTUAL NEW CLUBS CUMULATIVE

## MONTHLY MEMBERSHIP PROGRESS REPORT

District 325 I

GMT: LOCATION NEPAL GMT CA

| Clubs         |               |             |               | Members               |                       |                         |                                                    |  |
|---------------|---------------|-------------|---------------|-----------------------|-----------------------|-------------------------|----------------------------------------------------|--|
|               | RESULTS FOR   | R 2023-2024 |               | RESULTS FOR 2023-2024 |                       |                         |                                                    |  |
| QUARTER       | NEW CLUB GOAL | NEW CLUBS   | DROPPED CLUBS | QUARTER MEMBE         | ER GROWTH NET<br>GOAL | MEMBER GROWTH<br>ACTUAL | DROPPED<br>MEMBERS ACTUAL<br>(including transfers) |  |
| JULY/AUG/SEPT | 8             | 31          | 3             | JULY/AUG/SEPT         | 20                    | 880                     | 123                                                |  |
| OCT/NOV/DEC   | 0             | 7           | 1             | OCT/NOV/DEC           | 60                    | 389                     | 146                                                |  |
| JAN/FEB/MAR   | 3             | 1           | 0             | JAN/FEB/MAR           | 50                    | 82                      | 13                                                 |  |
| APR/MAY/JUNE  | 1             | 0           | 0             | APR/MAY/JUNE          | 30                    | 0                       | 0                                                  |  |